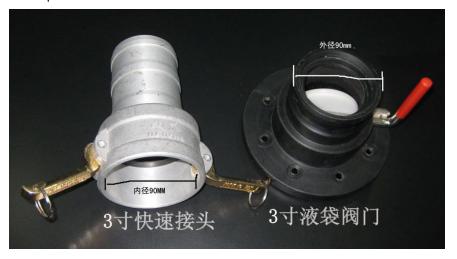

## Instructions for unload flexitank goods

1. Need to buy tools as shown below: pump, pipe, quick connect, wire and so on.

| PICTURE | Auxiliary<br>device name                                          | Number of configurations                                                                      | USES                                                                                                                                                                                          | NOTES                                           |
|---------|-------------------------------------------------------------------|-----------------------------------------------------------------------------------------------|-----------------------------------------------------------------------------------------------------------------------------------------------------------------------------------------------|-------------------------------------------------|
|         | Water pump (vacuum pump, centrifugal pump or gasoline pump, etc.) | Can be configured according to loading and unloading                                          | Loading and unloading of liquid cargo, according to site requirements, the installation of the pump can be fixed or moved.                                                                    | Provided by the manufacturer, operator, carrier |
|         | Pipe (3 inches, 2 inches) (steel hose, food grade steel hose)     | It can be installed and configured according to the pump body and loading and unloading site. | Loading and unloading of liquid cargo, installation and configuration of pipe length and position according to site requirements                                                              | Provided by the manufacturer, operator, carrier |
|         | Quick connector (3'', 3'' change 2'')                             | Configure according to the number of pipes and install the quick connector and pipe)          | Loading and unloading of liquid cargo, after the pipe is connected to the quick connector, it will be quickly attached to the valve of the liquid bag for loading and unloading of the cargo. | Provided by the manufacturer, operator, carrier |