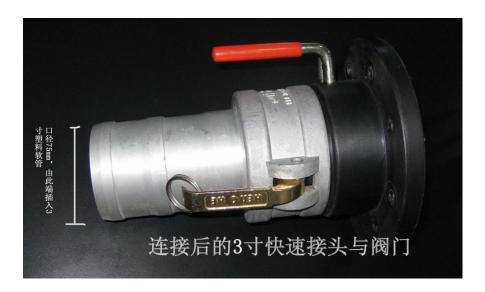

## Instructions for unload flexitank goods

1. Need to buy tools as shown below: pump, pipe, quick connect, wire and so on.

| PICTURE | Auxiliary<br>device name                                          | Number of configurations                                                                      | USES                                                                                                                                                                                          | NOTES                                           |
|---------|-------------------------------------------------------------------|-----------------------------------------------------------------------------------------------|-----------------------------------------------------------------------------------------------------------------------------------------------------------------------------------------------|-------------------------------------------------|
|         | Water pump (vacuum pump, centrifugal pump or gasoline pump, etc.) | Can be configured according to loading and unloading                                          | Loading and unloading of liquid cargo, according to site requirements, the installation of the pump can be fixed or moved.                                                                    | Provided by the manufacturer, operator, carrier |
|         | Pipe (3 inches, 2 inches) (steel hose, food grade steel hose)     | It can be installed and configured according to the pump body and loading and unloading site. | Loading and unloading of liquid cargo, installation and configuration of pipe length and position according to site requirements                                                              | Provided by the manufacturer, operator, carrier |
|         | Quick connector (3'', 3'' change 2'')                             | Configure according to the number of pipes and install the quick connector and pipe)          | Loading and unloading of liquid cargo, after the pipe is connected to the quick connector, it will be quickly attached to the valve of the liquid bag for loading and unloading of the cargo. | Provided by the manufacturer, operator, carrier |