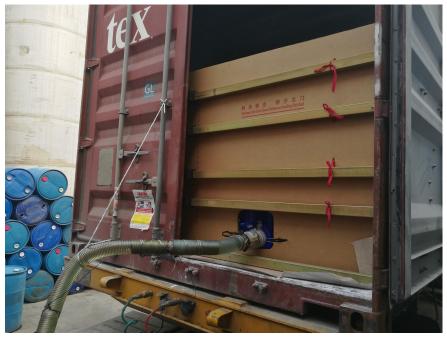

## 2. As pictures

3. Don's open the left door when unload the liquid.

4. In order to make the unloading more clean and quick-connect, you can operate as shown below when unloading to the end: