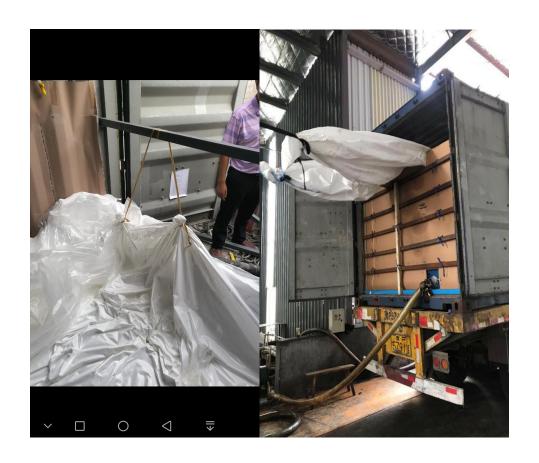

## 2. As pictures

3. Don's open the left door when unload the liquid.

4. In order to make the unloading more clean and quick-connect, you can operate as shown below when unloading to the end: